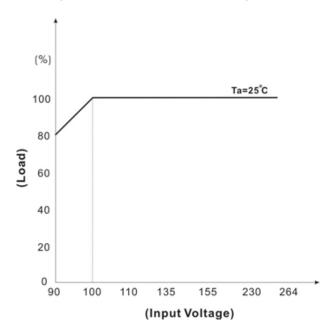

### **TMG 07 Series**

Derating Output Load versus Ambient Temperature

Derating Output Load versus Input voltage

### Applicable for the following models:

TMG 07105, TMG 07112, TMG 07115, TMG 07124