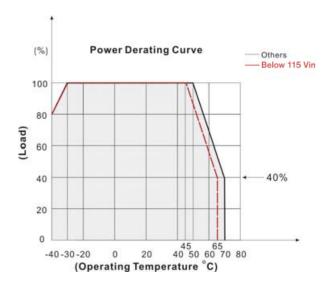

### **TMG 30 Series**

Derating Output Load versus Ambient Temperature

Derating Output Load versus Input voltage

## Applicable for the following models:

www.tracopower.com

TMG 30103, TMG 30105, TMG 30112, TMG 30115, TMG 30124