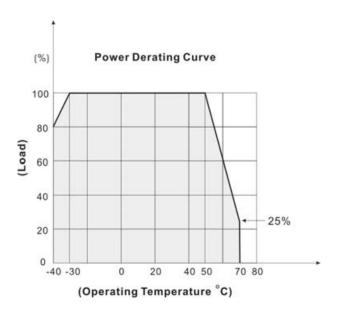

### **TMG 07 Series**

Derating Output Load versus Ambient Temperature

Derating Output Load versus Input voltage

### Applicable for the following models:

TMG 07105, TMG 07112, TMG 07115, TMG 07124