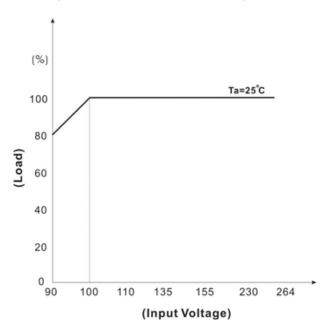

### **TMG 15 Series**

Derating Output Load versus Ambient Temperature

### Derating Output Load versus Input voltage

## Applicable for the following models:

TMG 15105, TMG 15112, TMG 15115, TMG 15124