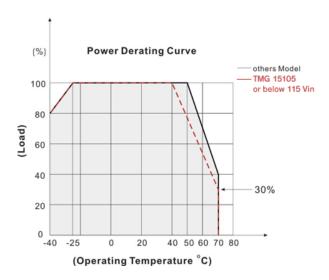

### **TMG 15 Series**

Derating Output Load versus Ambient Temperature

## Applicable for the following models:

TMG 15105, TMG 15112, TMG 15115, TMG 15124