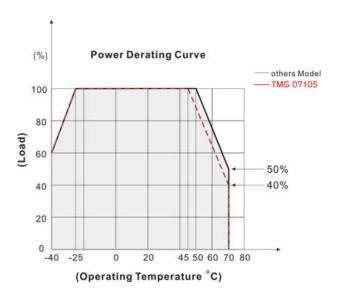

### **TMG 07 Series**

Derating Output Load versus Ambient Temperature

Derating Output Load versus Input voltage

### Applicable for the following models:

TMG 07105, TMG 07112, TMG 07115, TMG 07124