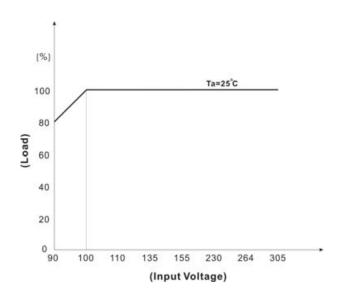

### **TMG 07 Series**

Derating Output Load versus Ambient Temperature

Derating Output Load versus Input voltage

### Applicable for the following models:

TMG 07105, TMG 07112, TMG 07115, TMG 07124