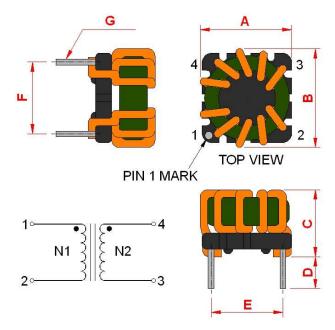

## **Outline Dimensions**

| <b>Dimensions</b> [mm] |           |
|------------------------|-----------|
| Α                      | 16.0 max. |
| В                      | 16.0 max. |
| С                      | 15.0 max. |
| D                      | 4.0 ±0.3  |
| E                      | 10.0 ±0.3 |
| F                      | 7.4 ±0.3  |
| G                      | ø 0.8     |