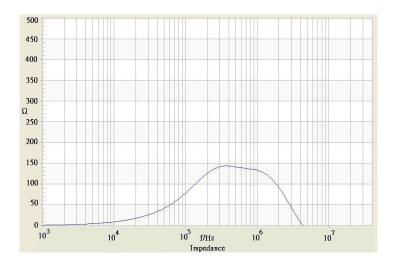

## **II TRACO POWER**

## **Common Mode Choke**

**TCK-072** 

| Order Code                | TCK-072                                  |
|---------------------------|------------------------------------------|
| Inductance (each winding) | <b>156 μH ±35%</b> (at 100 kHz / 100 mV) |
| Impedance (DCR)           | 15 mΩ max.                               |
| Rated Current             | 11.3 A max.                              |
| Rated Voltage             | 500 VDC max. (between windings)          |
| Operating Temperature     | -40°C to +105°C                          |
| RoHS Exemptions           | No Exemptions                            |
| Overview Link             | www.tracopower.com/overview/tck-072      |



## Impedance Curve



## **Outline Dimensions**



| <b>Dimensions</b> [mm] |           |
|------------------------|-----------|
| Α                      | 16.0 max. |
| В                      | 16.0 max. |
| С                      | 15.0 max. |
| D                      | 4.0 ±0.3  |
| E                      | 10.0 ±0.3 |
| F                      | 7.4 ±0.3  |
| G                      | ø 0.8     |

All specifications valid at +25°C, unless otherwise stated.



Specifications can be changed without notice.