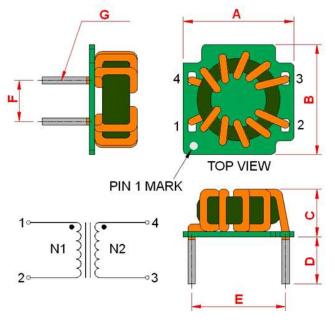

## **Outline Dimensions**

| Dimensions [mm] |            |
|-----------------|------------|
| Α               | 16.6 ±0.4  |
| В               | 16.4 ±0.4  |
| С               | 12.5 max.  |
| D               | 5.0 ±1.0   |
| E               | 14.5 ±0.5  |
| F               | 6.1 ±0.5   |
| G               | ø 1.4 max. |