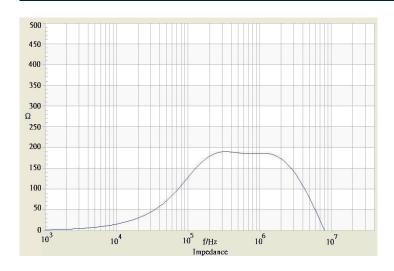

## **II TRACO POWER**

## **Common Mode Choke**

**TCK-101** 

| Order Code                | TCK-101                                  |
|---------------------------|------------------------------------------|
| Inductance (each winding) | <b>305 μH ±35%</b> (at 100 kHz / 100 mV) |
| Impedance (DCR)           | 10 mΩ max.                               |
| Rated Current             | 11.3 A max.                              |
| Rated Voltage             | 500 VDC max. (between windings)          |
| Operating Temperature     | -40°C to +105°C                          |
| RoHS Exemptions           | No Exemptions                            |
| Overview Link             | www.tracopower.com/overview/tck-101      |



## Impedance Curve



## **Outline Dimensions**



| Dimensions [mm] |            |
|-----------------|------------|
| Α               | 16.6 ±0.4  |
| В               | 16.4 ±0.4  |
| С               | 12.5 max.  |
| D               | 5.0 ±1.0   |
| E               | 14.5 ±0.5  |
| F               | 6.1 ±0.5   |
| G               | ø 1.4 max. |

All specifications valid at +25°C, unless otherwise stated.



Specifications can be changed without notice.