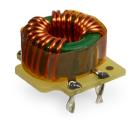

## **Common Mode Choke**

**TCK-101** 

| Order Code                | TCK-101                                  |
|---------------------------|------------------------------------------|
| Inductance (each winding) | <b>305 μH ±35%</b> (at 100 kHz / 100 mV) |
| Impedance (DCR)           | 10 mΩ max.                               |
| Rated Current             | 11.3 A max.                              |
| Rated Voltage             | 500 VDC max. (between windings)          |
| Operating Temperature     | -40°C to +105°C                          |
| RoHS Exemptions           | No Exemptions                            |
| Overview Link             | www.tracopower.com/overview/tck-101      |