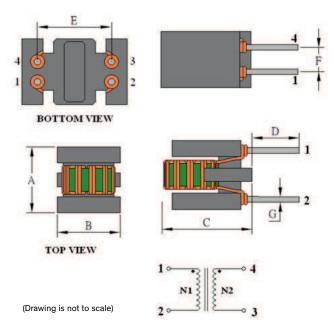

## **Outline Dimensions**

| <b>Dimensions</b> [mm] |           |
|------------------------|-----------|
| Α                      | 7.9 max.  |
| В                      | 8.5 max.  |
| С                      | 10.5 max. |
| D                      | 3.5 ±1.0  |
| E                      | 5.08 ±0.5 |
| F                      | 2.54 ±0.3 |
| G                      | 0.6 ±0.1  |