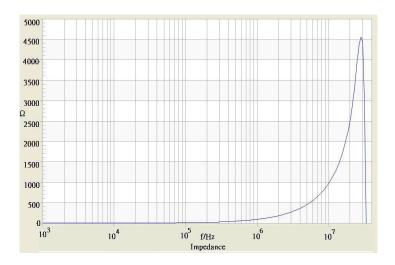

## **II TRACO POWER**

## **Common Mode Choke**

**TCK-118** 

| Order Code                | TCK-118                                |
|---------------------------|----------------------------------------|
| Inductance (each winding) | <b>175 μH ±25%</b> (at 10 kHz / 50 mV) |
| Impedance (DCR)           | 34 mΩ max.                             |
| Rated Current             | 1.76 A max.                            |
| Rated Voltage             | 500 VDC max. (between windings)        |
| Operating Temperature     | -40°C to +105°C                        |
| RoHS Exemptions           | No Exemptions                          |
| Overview Link             | www.tracopower.com/overview/tck-118    |



## Impedance Curve



## **Outline Dimensions**



| <b>Dimensions</b> [mm] |           |
|------------------------|-----------|
| Α                      | 7.9 max.  |
| В                      | 8.5 max.  |
| С                      | 10.5 max. |
| D                      | 3.5 ±1.0  |
| E                      | 5.08 ±0.5 |
| F                      | 2.54 ±0.3 |
| G                      | 0.6 ±0.1  |

All specifications valid at +25°C, unless otherwise stated.



Specifications can be changed without notice.