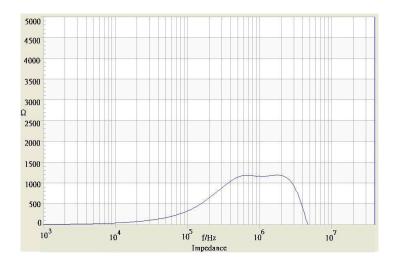

## **Common Mode Choke**

**TCK-017** 

| Order Code                | TCK-017                                 |
|---------------------------|-----------------------------------------|
| Inductance (each winding) | <b>497 μH ±25%</b> (at 100 kHz / 20 mV) |
| Impedance (DCR)           | 100 mΩ max.                             |
| Rated Current             | 1.7 A max.                              |
| Rated Voltage             | 500 VDC max. (between windings)         |
| Operating Temperature     | -40°C to +105°C                         |
| RoHS Exemptions           | No Exemptions                           |



## Impedance Curve



## **Outline Dimensions**



| Dimensions [mm] |            |
|-----------------|------------|
| Α               | 11.5 max.  |
| В               | 11.5 max.  |
| С               | 8.8 max.   |
| D               | 2.5 min.   |
| E               | 7.62 ±0.2  |
| F               | 7.62 ±0.2  |
| G               | ø 0.6 ±0.1 |

All specifications valid at +25°C, unless otherwise stated.



Specifications can be changed without notice.