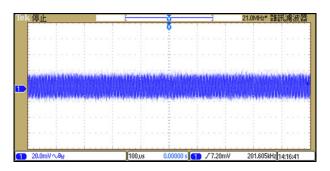

### **TMDC 10-7211H**

Efficiency versus Output Current

**Derating Output versus Ambient Temperature** 

Typical Output Ripple and Noise at Full Load

Typical Input/Output Start-Up Characteristic at Full Load

### **TMDC 10-7212H**

Efficiency versus Output Current

**Derating Output versus Ambient Temperature** 

Typical Output Ripple and Noise at Full Load

Typical Input/Output Start-Up Characteristic at Full Load

### **TMDC 10-7213H**

Efficiency versus Output Current

Efficiency versus Input Voltage

Derating Output versus Ambient Temperature

Typical Output Ripple and Noise at Full Load

Transient Response to Dynamic Load Change (25%)

# Efficiency versus Input Voltage

**Derating Output versus Ambient Temperature** 

Typical Output Ripple and Noise at Full Load

Transient Response to Dynamic Load Change (25%)

Typical Input/Output Start-Up Characteristic at Full Load

### **TMDC 10-7218H**

Efficiency versus Output Current

**Derating Output versus Ambient Temperature** 

Typical Output Ripple and Noise at Full Load

Typical Input/Output Start-Up Characteristic at Full Load

### Typical Output Ripple and Noise at Full Load

Typical Input/Output Start-Up Characteristic at Full Load

### **TMDC 10-7223H**

Efficiency versus Output Current

**Derating Output versus Ambient Temperature** 

Typical Output Ripple and Noise at Full Load

Typical Input/Output Start-Up Characteristic at Full Load

#### Efficiency versus Input Voltage

**Derating Output versus Ambient Temperature** 

Typical Output Ripple and Noise at Full Load

Typical Input/Output Start-Up Characteristic at Full Load

Typical Input/Output Start-Up Characteristic at Full Load with Remote On