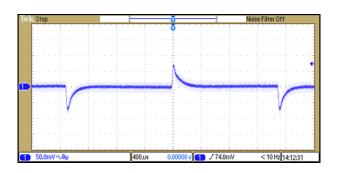

### **TMDC 10-7211H**

Efficiency versus Output Current

**Derating Output versus Ambient Temperature** 

Typical Output Ripple and Noise at Full Load

Typical Input/Output Start-Up Characteristic at Full Load

### **TMDC 10-7212H**

Efficiency versus Output Current

**Derating Output versus Ambient Temperature** 

Typical Output Ripple and Noise at Full Load

Typical Input/Output Start-Up Characteristic at Full Load

### **TMDC 10-7218H**

Efficiency versus Output Current

**Derating Output versus Ambient Temperature** 

Typical Output Ripple and Noise at Full Load

Typical Input/Output Start-Up Characteristic at Full Load

### **TMDC 10-7223H**

Efficiency versus Output Current

**Derating Output versus Ambient Temperature** 

Typical Output Ripple and Noise at Full Load

Typical Input/Output Start-Up Characteristic at Full Load