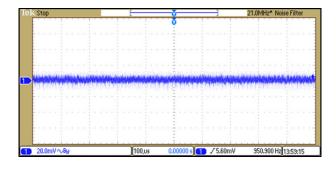

### **TMDC 10-7211H**

Efficiency versus Output Current

**Derating Output versus Ambient Temperature** 

Typical Output Ripple and Noise at Full Load

Typical Input/Output Start-Up Characteristic at Full Load

### **TMDC 10-7212H**

Efficiency versus Output Current

**Derating Output versus Ambient Temperature** 

Typical Output Ripple and Noise at Full Load

Typical Input/Output Start-Up Characteristic at Full Load

### **TMDC 10-7218H**

Efficiency versus Output Current

**Derating Output versus Ambient Temperature** 

Typical Output Ripple and Noise at Full Load

Typical Input/Output Start-Up Characteristic at Full Load

### **TMDC 10-7223H**

Efficiency versus Output Current

**Derating Output versus Ambient Temperature** 

Typical Output Ripple and Noise at Full Load

Typical Input/Output Start-Up Characteristic at Full Load