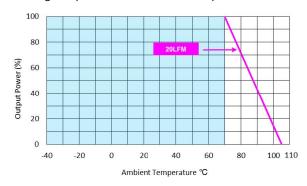

### **TMDC 10-7211H**

Efficiency versus Output Current

**Derating Output versus Ambient Temperature** 

Typical Output Ripple and Noise at Full Load

Typical Input/Output Start-Up Characteristic at Full Load

### **TMDC 10-7212H**

Efficiency versus Output Current

**Derating Output versus Ambient Temperature** 

Typical Output Ripple and Noise at Full Load

Typical Input/Output Start-Up Characteristic at Full Load

### **TMDC 10-7218H**

Efficiency versus Output Current

**Derating Output versus Ambient Temperature** 

Typical Output Ripple and Noise at Full Load

Typical Input/Output Start-Up Characteristic at Full Load

### **TMDC 10-7223H**

Efficiency versus Output Current

**Derating Output versus Ambient Temperature** 

Typical Output Ripple and Noise at Full Load

Typical Input/Output Start-Up Characteristic at Full Load