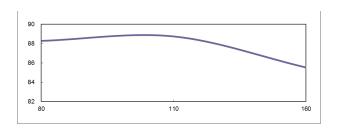

#### Efficiency versus Input Voltage

Transient Response to Dynamic Load Change (25%)

Typical Input/Output Start-Up Characteristic at Full Load with Remote On

www.tracopower.com Page 1 of 8

#### Efficiency versus Input Voltage

Transient Response to Dynamic Load Change (25%)

Typical Input/Output Start-Up Characteristic at Full Load with Remote On

www.tracopower.com Page 2 of 8

# Efficiency versus Input Voltage

**Derating Output versus Ambient Temperature** 

Typical Output Ripple and Noise at Full Load

Transient Response to Dynamic Load Change (25%)

Typical Input/Output Start-Up Characteristic at Full Load

Efficiency versus Input Voltage

Transient Response to Dynamic Load Change (25%)

Typical Input/Output Start-Up Characteristic at Full Load with Remote On

www.tracopower.com Page 5 of 8

#### Efficiency versus Input Voltage

#### Efficiency versus Input Voltage

Transient Response to Dynamic Load Change (25%)

Typical Input/Output Start-Up Characteristic at Full Load with Remote On

www.tracopower.com Page 7 of 8

#### Efficiency versus Input Voltage

**Derating Output versus Ambient Temperature** 

Typical Output Ripple and Noise at Full Load

Typical Input/Output Start-Up Characteristic at Full Load

Typical Input/Output Start-Up Characteristic at Full Load with Remote On