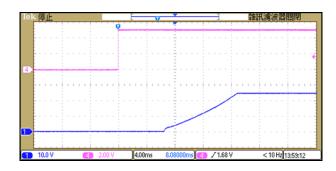

#### Efficiency versus Input Voltage

Transient Response to Dynamic Load Change (25%)

Typical Input/Output Start-Up Characteristic at Full Load with Remote On

www.tracopower.com Page 1 of 8

#### Efficiency versus Input Voltage

Transient Response to Dynamic Load Change (25%)

Typical Input/Output Start-Up Characteristic at Full Load with Remote On

www.tracopower.com Page 2 of 8

# Efficiency versus Input Voltage

**Derating Output versus Ambient Temperature** 

Typical Output Ripple and Noise at Full Load

Transient Response to Dynamic Load Change (25%)

Typical Input/Output Start-Up Characteristic at Full Load

Efficiency versus Input Voltage

Transient Response to Dynamic Load Change (25%)

Typical Input/Output Start-Up Characteristic at Full Load with Remote On

www.tracopower.com Page 5 of 8

### Transient Response to Dynamic Load Change (25%)

Typical Input/Output Start-Up Characteristic at Full Load with Remote On

www.tracopower.com Page 6 of 8

#### Efficiency versus Input Voltage

Transient Response to Dynamic Load Change (25%)

Typical Input/Output Start-Up Characteristic at Full Load with Remote On

www.tracopower.com Page 7 of 8