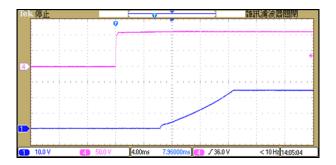

### **TMDC 10-7211H**

Efficiency versus Output Current

**Derating Output versus Ambient Temperature** 

Typical Output Ripple and Noise at Full Load

Typical Input/Output Start-Up Characteristic at Full Load

### **TMDC 10-7212H**

Efficiency versus Output Current

**Derating Output versus Ambient Temperature** 

Typical Output Ripple and Noise at Full Load

Typical Input/Output Start-Up Characteristic at Full Load

### **TMDC 10-7218H**

Efficiency versus Output Current

**Derating Output versus Ambient Temperature** 

Typical Output Ripple and Noise at Full Load

Typical Input/Output Start-Up Characteristic at Full Load

### **TMDC 10-7223H**

Efficiency versus Output Current

**Derating Output versus Ambient Temperature** 

Typical Output Ripple and Noise at Full Load

Typical Input/Output Start-Up Characteristic at Full Load