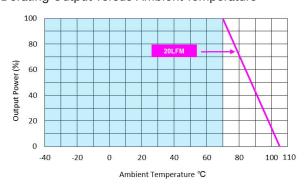

### **TMDC 10-7211H**

Efficiency versus Output Current

**Derating Output versus Ambient Temperature** 

Typical Output Ripple and Noise at Full Load

Typical Input/Output Start-Up Characteristic at Full Load

### **TMDC 10-7212H**

Efficiency versus Output Current

**Derating Output versus Ambient Temperature** 

Typical Output Ripple and Noise at Full Load

Typical Input/Output Start-Up Characteristic at Full Load

### **TMDC 10-7218H**

Efficiency versus Output Current

**Derating Output versus Ambient Temperature** 

Typical Output Ripple and Noise at Full Load

Typical Input/Output Start-Up Characteristic at Full Load

#### **Derating Output versus Ambient Temperature**

### **TMDC 10-7223H**

Efficiency versus Output Current

**Derating Output versus Ambient Temperature** 

Typical Output Ripple and Noise at Full Load

Typical Input/Output Start-Up Characteristic at Full Load

#### Efficiency versus Input Voltage

**Derating Output versus Ambient Temperature** 

Typical Output Ripple and Noise at Full Load

Typical Input/Output Start-Up Characteristic at Full Load

Typical Input/Output Start-Up Characteristic at Full Load with Remote On