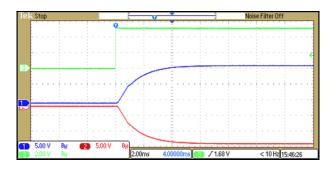

Typical Input/Output Start-Up Characteristic at Full Load

Typical Input/Output Start-Up Characteristic at Full Load with Remote On

www.tracopower.com Page 3 of 8

Typical Input/Output Start-Up Characteristic at Full Load with Remote On

www.tracopower.com Page 4 of 8