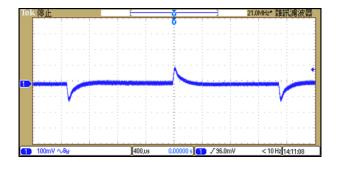

#### Efficiency versus Input Voltage

Transient Response to Dynamic Load Change (25%)

Typical Input/Output Start-Up Characteristic at Full Load with Remote On

www.tracopower.com Page 1 of 8

#### Efficiency versus Input Voltage

Transient Response to Dynamic Load Change (25%)

Typical Input/Output Start-Up Characteristic at Full Load with Remote On

www.tracopower.com Page 2 of 8

# Efficiency versus Input Voltage

**Derating Output versus Ambient Temperature** 

Typical Output Ripple and Noise at Full Load

Transient Response to Dynamic Load Change (25%)

Typical Input/Output Start-Up Characteristic at Full Load

Efficiency versus Input Voltage

Transient Response to Dynamic Load Change (25%)

Typical Input/Output Start-Up Characteristic at Full Load with Remote On

www.tracopower.com Page 5 of 8

### Transient Response to Dynamic Load Change (25%)

Typical Input/Output Start-Up Characteristic at Full Load with Remote On

www.tracopower.com Page 6 of 8

#### Efficiency versus Input Voltage

Transient Response to Dynamic Load Change (25%)

Typical Input/Output Start-Up Characteristic at Full Load with Remote On

www.tracopower.com Page 7 of 8