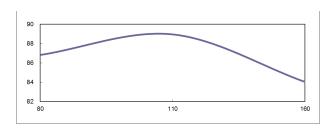

### **TMDC 10-7211H**

Efficiency versus Output Current

**Derating Output versus Ambient Temperature** 

Typical Output Ripple and Noise at Full Load

Typical Input/Output Start-Up Characteristic at Full Load

### **TMDC 10-7212H**

Efficiency versus Output Current

**Derating Output versus Ambient Temperature** 

Typical Output Ripple and Noise at Full Load

Typical Input/Output Start-Up Characteristic at Full Load

### **TMDC 10-7218H**

Efficiency versus Output Current

**Derating Output versus Ambient Temperature** 

Typical Output Ripple and Noise at Full Load

Typical Input/Output Start-Up Characteristic at Full Load

### **TMDC 10-7223H**

Efficiency versus Output Current

**Derating Output versus Ambient Temperature** 

Typical Output Ripple and Noise at Full Load

Typical Input/Output Start-Up Characteristic at Full Load