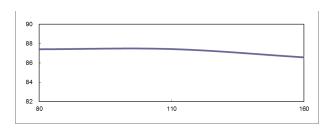

### **TMDC 10-7213H**

Efficiency versus Output Current

Efficiency versus Input Voltage

Derating Output versus Ambient Temperature

Typical Output Ripple and Noise at Full Load

Transient Response to Dynamic Load Change (25%)

### **TMDC 10-7215H**

Efficiency versus Output Current

### **TMDC 10-7225H**

Efficiency versus Output Current