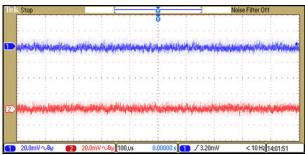

### **TMDC 10-7211H**

Efficiency versus Output Current

**Derating Output versus Ambient Temperature** 

Typical Output Ripple and Noise at Full Load

Typical Input/Output Start-Up Characteristic at Full Load

### **TMDC 10-7212H**

Efficiency versus Output Current

**Derating Output versus Ambient Temperature** 

Typical Output Ripple and Noise at Full Load

Typical Input/Output Start-Up Characteristic at Full Load

### **TMDC 10-7218H**

Efficiency versus Output Current

**Derating Output versus Ambient Temperature** 

Typical Output Ripple and Noise at Full Load

Typical Input/Output Start-Up Characteristic at Full Load

### **TMDC 10-7223H**

Efficiency versus Output Current

**Derating Output versus Ambient Temperature** 

Typical Output Ripple and Noise at Full Load

Typical Input/Output Start-Up Characteristic at Full Load