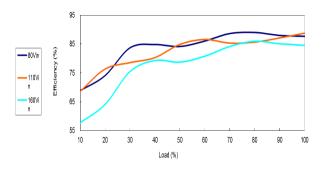

### **TMDC 10-7211H**

Efficiency versus Output Current

**Derating Output versus Ambient Temperature** 

Typical Output Ripple and Noise at Full Load

Typical Input/Output Start-Up Characteristic at Full Load

#### Efficiency versus Input Voltage

Transient Response to Dynamic Load Change (25%)

Typical Input/Output Start-Up Characteristic at Full Load with Remote On

www.tracopower.com Page 1 of 8