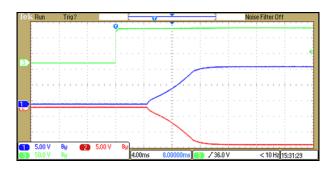

#### Efficiency versus Input Voltage

Transient Response to Dynamic Load Change (25%)

Typical Input/Output Start-Up Characteristic at Full Load with Remote On

www.tracopower.com Page 1 of 8

#### Efficiency versus Input Voltage

Transient Response to Dynamic Load Change (25%)

Typical Input/Output Start-Up Characteristic at Full Load with Remote On

www.tracopower.com Page 2 of 8

Efficiency versus Input Voltage

Transient Response to Dynamic Load Change (25%)

Typical Input/Output Start-Up Characteristic at Full Load with Remote On

www.tracopower.com Page 5 of 8

#### Efficiency versus Input Voltage

Transient Response to Dynamic Load Change (25%)

Typical Input/Output Start-Up Characteristic at Full Load with Remote On

www.tracopower.com Page 7 of 8