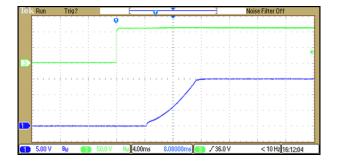

#### Efficiency versus Input Voltage

Transient Response to Dynamic Load Change (25%)

Typical Input/Output Start-Up Characteristic at Full Load with Remote On

www.tracopower.com Page 1 of 8

#### Efficiency versus Input Voltage

Transient Response to Dynamic Load Change (25%)

Typical Input/Output Start-Up Characteristic at Full Load with Remote On

www.tracopower.com Page 2 of 8

Typical Input/Output Start-Up Characteristic at Full Load

Typical Input/Output Start-Up Characteristic at Full Load with Remote On

www.tracopower.com Page 3 of 8

Typical Input/Output Start-Up Characteristic at Full Load with Remote On

www.tracopower.com Page 4 of 8

Efficiency versus Input Voltage

Transient Response to Dynamic Load Change (25%)

Typical Input/Output Start-Up Characteristic at Full Load with Remote On

www.tracopower.com Page 5 of 8

### Transient Response to Dynamic Load Change (25%)

Typical Input/Output Start-Up Characteristic at Full Load with Remote On

www.tracopower.com Page 6 of 8

#### Efficiency versus Input Voltage

Transient Response to Dynamic Load Change (25%)

Typical Input/Output Start-Up Characteristic at Full Load with Remote On

www.tracopower.com Page 7 of 8