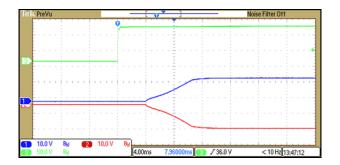

### **TMDC 10-7211H**

Efficiency versus Output Current

**Derating Output versus Ambient Temperature** 

Typical Output Ripple and Noise at Full Load

Typical Input/Output Start-Up Characteristic at Full Load

#### Efficiency versus Input Voltage

Transient Response to Dynamic Load Change (25%)

Typical Input/Output Start-Up Characteristic at Full Load with Remote On

www.tracopower.com Page 1 of 8