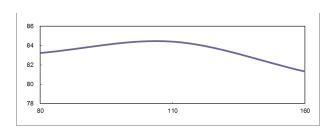

#### Efficiency versus Input Voltage

Transient Response to Dynamic Load Change (25%)

Typical Input/Output Start-Up Characteristic at Full Load with Remote On

www.tracopower.com Page 1 of 8

#### Efficiency versus Input Voltage

Transient Response to Dynamic Load Change (25%)

Typical Input/Output Start-Up Characteristic at Full Load with Remote On

www.tracopower.com Page 2 of 8

Efficiency versus Input Voltage

Transient Response to Dynamic Load Change (25%)

Typical Input/Output Start-Up Characteristic at Full Load with Remote On

www.tracopower.com Page 5 of 8

#### Efficiency versus Input Voltage

Transient Response to Dynamic Load Change (25%)

Typical Input/Output Start-Up Characteristic at Full Load with Remote On

www.tracopower.com Page 7 of 8