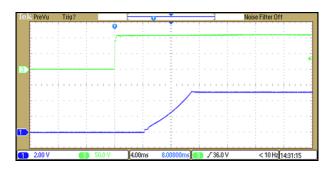

#### Efficiency versus Input Voltage

Transient Response to Dynamic Load Change (25%)

Typical Input/Output Start-Up Characteristic at Full Load with Remote On

www.tracopower.com Page 1 of 8

#### Efficiency versus Input Voltage

Transient Response to Dynamic Load Change (25%)

Typical Input/Output Start-Up Characteristic at Full Load with Remote On

www.tracopower.com Page 2 of 8

Efficiency versus Input Voltage

Transient Response to Dynamic Load Change (25%)

Typical Input/Output Start-Up Characteristic at Full Load with Remote On

www.tracopower.com Page 5 of 8

#### Efficiency versus Input Voltage

Transient Response to Dynamic Load Change (25%)

Typical Input/Output Start-Up Characteristic at Full Load with Remote On

www.tracopower.com Page 7 of 8