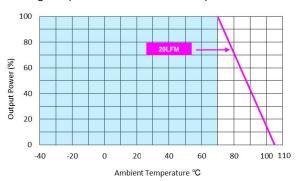

### **TMDC 10-7211H**

Efficiency versus Output Current

**Derating Output versus Ambient Temperature** 

Typical Output Ripple and Noise at Full Load

Typical Input/Output Start-Up Characteristic at Full Load

### **TMDC 10-7212H**

Efficiency versus Output Current

**Derating Output versus Ambient Temperature** 

Typical Output Ripple and Noise at Full Load

Typical Input/Output Start-Up Characteristic at Full Load

### **TMDC 10-7218H**

Efficiency versus Output Current

**Derating Output versus Ambient Temperature** 

Typical Output Ripple and Noise at Full Load

Typical Input/Output Start-Up Characteristic at Full Load

### **TMDC 10-7223H**

Efficiency versus Output Current

**Derating Output versus Ambient Temperature** 

Typical Output Ripple and Noise at Full Load

Typical Input/Output Start-Up Characteristic at Full Load