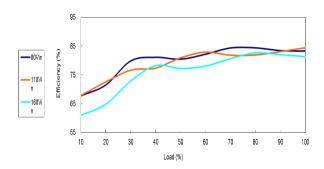

### **TMDC 10-7211H**

Efficiency versus Output Current

**Derating Output versus Ambient Temperature** 

Typical Output Ripple and Noise at Full Load

Typical Input/Output Start-Up Characteristic at Full Load

### **TMDC 10-7212H**

Efficiency versus Output Current

**Derating Output versus Ambient Temperature** 

Typical Output Ripple and Noise at Full Load

Typical Input/Output Start-Up Characteristic at Full Load

### **TMDC 10-7218H**

Efficiency versus Output Current

**Derating Output versus Ambient Temperature** 

Typical Output Ripple and Noise at Full Load

Typical Input/Output Start-Up Characteristic at Full Load

### **TMDC 10-7223H**

Efficiency versus Output Current

**Derating Output versus Ambient Temperature** 

Typical Output Ripple and Noise at Full Load

Typical Input/Output Start-Up Characteristic at Full Load