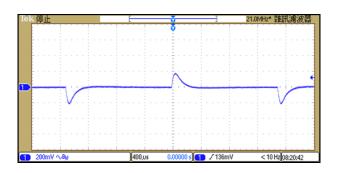

### **TMDC 10-7211H**

Efficiency versus Output Current

**Derating Output versus Ambient Temperature** 

Typical Output Ripple and Noise at Full Load

Typical Input/Output Start-Up Characteristic at Full Load

### **TMDC 10-7212H**

Efficiency versus Output Current

**Derating Output versus Ambient Temperature** 

Typical Output Ripple and Noise at Full Load

Typical Input/Output Start-Up Characteristic at Full Load

### **TMDC 10-7218H**

Efficiency versus Output Current

**Derating Output versus Ambient Temperature** 

Typical Output Ripple and Noise at Full Load

Typical Input/Output Start-Up Characteristic at Full Load

### **TMDC 10-7223H**

Efficiency versus Output Current

**Derating Output versus Ambient Temperature** 

Typical Output Ripple and Noise at Full Load

Typical Input/Output Start-Up Characteristic at Full Load