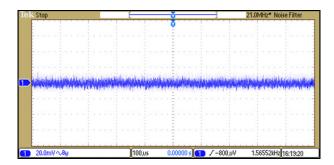

### **TMDC 10-7211H**

Efficiency versus Output Current

**Derating Output versus Ambient Temperature** 

Typical Output Ripple and Noise at Full Load

Typical Input/Output Start-Up Characteristic at Full Load

### **TMDC 10-7212H**

Efficiency versus Output Current

**Derating Output versus Ambient Temperature** 

Typical Output Ripple and Noise at Full Load

Typical Input/Output Start-Up Characteristic at Full Load

### **TMDC 10-7218H**

Efficiency versus Output Current

**Derating Output versus Ambient Temperature** 

Typical Output Ripple and Noise at Full Load

Typical Input/Output Start-Up Characteristic at Full Load

### Typical Output Ripple and Noise at Full Load

Typical Input/Output Start-Up Characteristic at Full Load

### **TMDC 10-7223H**

Efficiency versus Output Current

**Derating Output versus Ambient Temperature** 

Typical Output Ripple and Noise at Full Load

Typical Input/Output Start-Up Characteristic at Full Load

#### Efficiency versus Input Voltage

**Derating Output versus Ambient Temperature** 

Typical Output Ripple and Noise at Full Load

Typical Input/Output Start-Up Characteristic at Full Load

Typical Input/Output Start-Up Characteristic at Full Load with Remote On