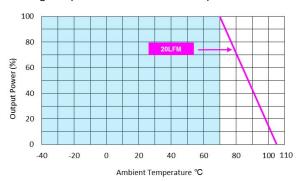

### **TMDC 10-7211H**

Efficiency versus Output Current

**Derating Output versus Ambient Temperature** 

Typical Output Ripple and Noise at Full Load

Typical Input/Output Start-Up Characteristic at Full Load

### **TMDC 10-7212H**

Efficiency versus Output Current

**Derating Output versus Ambient Temperature** 

Typical Output Ripple and Noise at Full Load

Typical Input/Output Start-Up Characteristic at Full Load