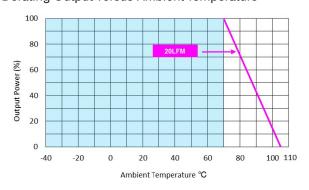

### **TMDC 10-7211H**

Efficiency versus Output Current

**Derating Output versus Ambient Temperature** 

Typical Output Ripple and Noise at Full Load

Typical Input/Output Start-Up Characteristic at Full Load

### **TMDC 10-7212H**

Efficiency versus Output Current

**Derating Output versus Ambient Temperature** 

Typical Output Ripple and Noise at Full Load

Typical Input/Output Start-Up Characteristic at Full Load

### **TMDC 10-7218H**

Efficiency versus Output Current

**Derating Output versus Ambient Temperature** 

Typical Output Ripple and Noise at Full Load

Typical Input/Output Start-Up Characteristic at Full Load

### **TMDC 10-7223H**

Efficiency versus Output Current

**Derating Output versus Ambient Temperature** 

Typical Output Ripple and Noise at Full Load

Typical Input/Output Start-Up Characteristic at Full Load