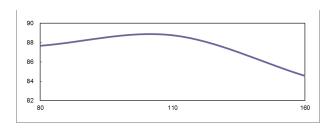

#### Efficiency versus Input Voltage

Transient Response to Dynamic Load Change (25%)

Typical Input/Output Start-Up Characteristic at Full Load with Remote On

www.tracopower.com Page 1 of 8

#### Efficiency versus Input Voltage

Transient Response to Dynamic Load Change (25%)

Typical Input/Output Start-Up Characteristic at Full Load with Remote On

www.tracopower.com Page 2 of 8