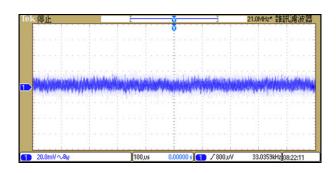

### **TMDC 10-7211H**

Efficiency versus Output Current

**Derating Output versus Ambient Temperature** 

Typical Output Ripple and Noise at Full Load

Typical Input/Output Start-Up Characteristic at Full Load

### **TMDC 10-7212H**

Efficiency versus Output Current

**Derating Output versus Ambient Temperature** 

Typical Output Ripple and Noise at Full Load

Typical Input/Output Start-Up Characteristic at Full Load

### **TMDC 10-7218H**

Efficiency versus Output Current

**Derating Output versus Ambient Temperature** 

Typical Output Ripple and Noise at Full Load

Typical Input/Output Start-Up Characteristic at Full Load

### Typical Output Ripple and Noise at Full Load

Typical Input/Output Start-Up Characteristic at Full Load

### **TMDC 10-7223H**

Efficiency versus Output Current

**Derating Output versus Ambient Temperature** 

Typical Output Ripple and Noise at Full Load

Typical Input/Output Start-Up Characteristic at Full Load