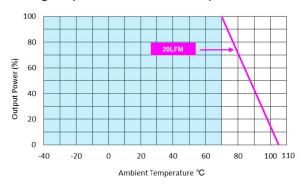

### **TMDC 10-7211H**

Efficiency versus Output Current

**Derating Output versus Ambient Temperature** 

Typical Output Ripple and Noise at Full Load

Typical Input/Output Start-Up Characteristic at Full Load

### **TMDC 10-7212H**

Efficiency versus Output Current

**Derating Output versus Ambient Temperature** 

Typical Output Ripple and Noise at Full Load

Typical Input/Output Start-Up Characteristic at Full Load

### **TMDC 10-7218H**

Efficiency versus Output Current

**Derating Output versus Ambient Temperature** 

Typical Output Ripple and Noise at Full Load

Typical Input/Output Start-Up Characteristic at Full Load

#### **Derating Output versus Ambient Temperature**

### **TMDC 10-7223H**

Efficiency versus Output Current

**Derating Output versus Ambient Temperature** 

Typical Output Ripple and Noise at Full Load

Typical Input/Output Start-Up Characteristic at Full Load