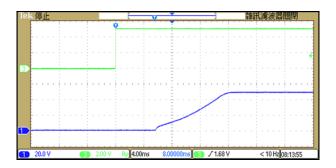

#### Efficiency versus Input Voltage

Transient Response to Dynamic Load Change (25%)

Typical Input/Output Start-Up Characteristic at Full Load with Remote On

www.tracopower.com Page 1 of 8

#### Efficiency versus Input Voltage

Transient Response to Dynamic Load Change (25%)

Typical Input/Output Start-Up Characteristic at Full Load with Remote On

www.tracopower.com Page 2 of 8

Typical Input/Output Start-Up Characteristic at Full Load

Typical Input/Output Start-Up Characteristic at Full Load with Remote On

www.tracopower.com Page 3 of 8

Typical Input/Output Start-Up Characteristic at Full Load with Remote On

www.tracopower.com Page 4 of 8

Efficiency versus Input Voltage

Transient Response to Dynamic Load Change (25%)

Typical Input/Output Start-Up Characteristic at Full Load with Remote On

www.tracopower.com Page 5 of 8

### Transient Response to Dynamic Load Change (25%)

Typical Input/Output Start-Up Characteristic at Full Load with Remote On

www.tracopower.com Page 6 of 8

#### Efficiency versus Input Voltage

Transient Response to Dynamic Load Change (25%)

Typical Input/Output Start-Up Characteristic at Full Load with Remote On

www.tracopower.com Page 7 of 8

#### Efficiency versus Input Voltage

**Derating Output versus Ambient Temperature** 

Typical Output Ripple and Noise at Full Load

Typical Input/Output Start-Up Characteristic at Full Load

Typical Input/Output Start-Up Characteristic at Full Load with Remote On