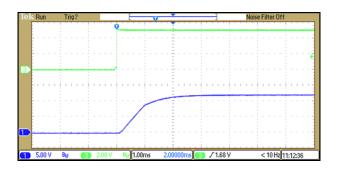

### **TMDC 10-7211H**

Efficiency versus Output Current

**Derating Output versus Ambient Temperature** 

Typical Output Ripple and Noise at Full Load

Typical Input/Output Start-Up Characteristic at Full Load

Typical Input/Output Start-Up Characteristic at Full Load

Typical Input/Output Start-Up Characteristic at Full Load with Remote On

www.tracopower.com Page 3 of 8