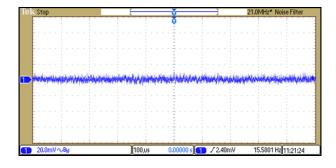

### **TMDC 10-7211H**

Efficiency versus Output Current

**Derating Output versus Ambient Temperature** 

Typical Output Ripple and Noise at Full Load

Typical Input/Output Start-Up Characteristic at Full Load

### **TMDC 10-7212H**

Efficiency versus Output Current

**Derating Output versus Ambient Temperature** 

Typical Output Ripple and Noise at Full Load

Typical Input/Output Start-Up Characteristic at Full Load

### **TMDC 10-7218H**

Efficiency versus Output Current

**Derating Output versus Ambient Temperature** 

Typical Output Ripple and Noise at Full Load

Typical Input/Output Start-Up Characteristic at Full Load

### **TMDC 10-7223H**

Efficiency versus Output Current

**Derating Output versus Ambient Temperature** 

Typical Output Ripple and Noise at Full Load

Typical Input/Output Start-Up Characteristic at Full Load