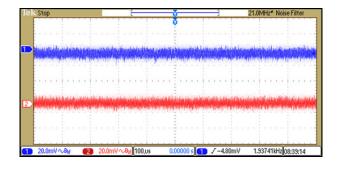

### **TMDC 10-7211H**

Efficiency versus Output Current

**Derating Output versus Ambient Temperature** 

Typical Output Ripple and Noise at Full Load

Typical Input/Output Start-Up Characteristic at Full Load

### **TMDC 10-7212H**

Efficiency versus Output Current

**Derating Output versus Ambient Temperature** 

Typical Output Ripple and Noise at Full Load

Typical Input/Output Start-Up Characteristic at Full Load

### **TMDC 10-7218H**

Efficiency versus Output Current

**Derating Output versus Ambient Temperature** 

Typical Output Ripple and Noise at Full Load

Typical Input/Output Start-Up Characteristic at Full Load

### Typical Output Ripple and Noise at Full Load

Typical Input/Output Start-Up Characteristic at Full Load

### **TMDC 10-7223H**

Efficiency versus Output Current

**Derating Output versus Ambient Temperature** 

Typical Output Ripple and Noise at Full Load

Typical Input/Output Start-Up Characteristic at Full Load