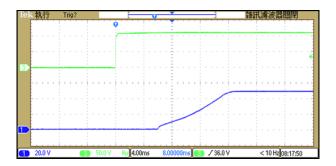

### **TMDC 10-7211H**

Efficiency versus Output Current

**Derating Output versus Ambient Temperature** 

Typical Output Ripple and Noise at Full Load

Typical Input/Output Start-Up Characteristic at Full Load

### **TMDC 10-7212H**

Efficiency versus Output Current

**Derating Output versus Ambient Temperature** 

Typical Output Ripple and Noise at Full Load

Typical Input/Output Start-Up Characteristic at Full Load

### **TMDC 10-7218H**

Efficiency versus Output Current

**Derating Output versus Ambient Temperature** 

Typical Output Ripple and Noise at Full Load

Typical Input/Output Start-Up Characteristic at Full Load

### **TMDC 10-7223H**

Efficiency versus Output Current

**Derating Output versus Ambient Temperature** 

Typical Output Ripple and Noise at Full Load

Typical Input/Output Start-Up Characteristic at Full Load