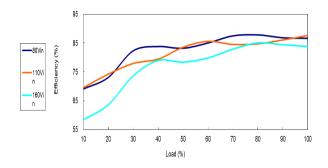

### **TMDC 10-7211H**

Efficiency versus Output Current

**Derating Output versus Ambient Temperature** 

Typical Output Ripple and Noise at Full Load

Typical Input/Output Start-Up Characteristic at Full Load

### **TMDC 10-7212H**

Efficiency versus Output Current

**Derating Output versus Ambient Temperature** 

Typical Output Ripple and Noise at Full Load

Typical Input/Output Start-Up Characteristic at Full Load

### **TMDC 10-7218H**

Efficiency versus Output Current

**Derating Output versus Ambient Temperature** 

Typical Output Ripple and Noise at Full Load

Typical Input/Output Start-Up Characteristic at Full Load

### **TMDC 10-7223H**

Efficiency versus Output Current

**Derating Output versus Ambient Temperature** 

Typical Output Ripple and Noise at Full Load

Typical Input/Output Start-Up Characteristic at Full Load