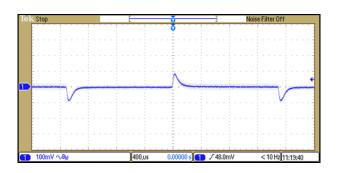

### **TMDC 10-7211H**

Efficiency versus Output Current

**Derating Output versus Ambient Temperature** 

Typical Output Ripple and Noise at Full Load

Typical Input/Output Start-Up Characteristic at Full Load

### **TMDC 10-7212H**

Efficiency versus Output Current

**Derating Output versus Ambient Temperature** 

Typical Output Ripple and Noise at Full Load

Typical Input/Output Start-Up Characteristic at Full Load

### **TMDC 10-7218H**

Efficiency versus Output Current

**Derating Output versus Ambient Temperature** 

Typical Output Ripple and Noise at Full Load

Typical Input/Output Start-Up Characteristic at Full Load

### **TMDC 10-7223H**

Efficiency versus Output Current

**Derating Output versus Ambient Temperature** 

Typical Output Ripple and Noise at Full Load

Typical Input/Output Start-Up Characteristic at Full Load