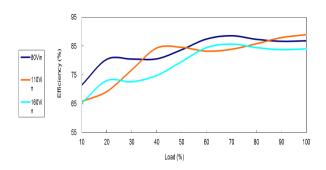

*



### Typical Output Ripple and Noise at Full Load



Typical Input/Output Start-Up Characteristic at Full Load



#### Efficiency versus Input Voltage



### Transient Response to Dynamic Load Change (25%)



Typical Input/Output Start-Up Characteristic at Full Load with Remote On



www.tracopower.com Page 6 of 8



### **TMDC 10-7223H**

Efficiency versus Output Current



**Derating Output versus Ambient Temperature** 



Typical Output Ripple and Noise at Full Load



Typical Input/Output Start-Up Characteristic at Full Load



#### Efficiency versus Input Voltage



Transient Response to Dynamic Load Change (25%)



Typical Input/Output Start-Up Characteristic at Full Load with Remote On



www.tracopower.com Page 7 of 8



### **TMDC 10-7225H**

Efficiency versus Output Current



#### Efficiency versus Input Voltage



**Derating Output versus Ambient Temperature** 



Typical Output Ripple and Noise at Full Load







Typical Input/Output Start-Up Characteristic at Full Load



Typical Input/Output Start-Up Characteristic at Full Load with Remote On



© Copyright 2020 Traco Electronic AG

Specifications can be changed without notice!