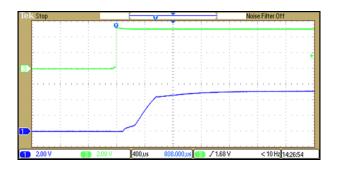

#### Efficiency versus Input Voltage

Transient Response to Dynamic Load Change (25%)

Typical Input/Output Start-Up Characteristic at Full Load with Remote On

www.tracopower.com Page 1 of 8

#### Efficiency versus Input Voltage

Transient Response to Dynamic Load Change (25%)

Typical Input/Output Start-Up Characteristic at Full Load with Remote On

www.tracopower.com Page 2 of 8

Efficiency versus Input Voltage

Transient Response to Dynamic Load Change (25%)

Typical Input/Output Start-Up Characteristic at Full Load with Remote On

www.tracopower.com Page 5 of 8

#### Efficiency versus Input Voltage

Transient Response to Dynamic Load Change (25%)

Typical Input/Output Start-Up Characteristic at Full Load with Remote On

www.tracopower.com Page 7 of 8