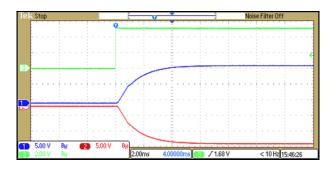

### Transient Response to Dynamic Load Change (25%)

Typical Input/Output Start-Up Characteristic at Full Load with Remote On

www.tracopower.com Page 6 of 8