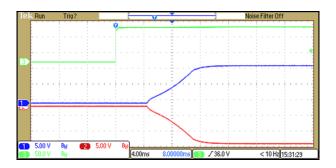

### **TMDC 10-7211H**

Efficiency versus Output Current

**Derating Output versus Ambient Temperature** 

Typical Output Ripple and Noise at Full Load

Typical Input/Output Start-Up Characteristic at Full Load

### **TMDC 10-7212H**

Efficiency versus Output Current

**Derating Output versus Ambient Temperature** 

Typical Output Ripple and Noise at Full Load

Typical Input/Output Start-Up Characteristic at Full Load

Typical Input/Output Start-Up Characteristic at Full Load

Typical Input/Output Start-Up Characteristic at Full Load with Remote On

www.tracopower.com Page 3 of 8

### **TMDC 10-7218H**

Efficiency versus Output Current

**Derating Output versus Ambient Temperature** 

Typical Output Ripple and Noise at Full Load

Typical Input/Output Start-Up Characteristic at Full Load

### **TMDC 10-7223H**

Efficiency versus Output Current

**Derating Output versus Ambient Temperature** 

Typical Output Ripple and Noise at Full Load

Typical Input/Output Start-Up Characteristic at Full Load