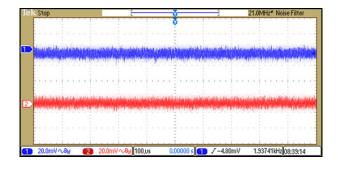

### **TMDC 10-7211H**

Efficiency versus Output Current

**Derating Output versus Ambient Temperature** 

Typical Output Ripple and Noise at Full Load

Typical Input/Output Start-Up Characteristic at Full Load

### **TMDC 10-7212H**

Efficiency versus Output Current

**Derating Output versus Ambient Temperature** 

Typical Output Ripple and Noise at Full Load

Typical Input/Output Start-Up Characteristic at Full Load

### **TMDC 10-7218H**

Efficiency versus Output Current

**Derating Output versus Ambient Temperature** 

Typical Output Ripple and Noise at Full Load

Typical Input/Output Start-Up Characteristic at Full Load

### **TMDC 10-7223H**

Efficiency versus Output Current

**Derating Output versus Ambient Temperature** 

Typical Output Ripple and Noise at Full Load

Typical Input/Output Start-Up Characteristic at Full Load