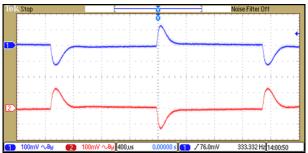

#### Efficiency versus Input Voltage

Transient Response to Dynamic Load Change (25%)

Typical Input/Output Start-Up Characteristic at Full Load with Remote On

www.tracopower.com Page 1 of 8

#### Efficiency versus Input Voltage

Transient Response to Dynamic Load Change (25%)

Typical Input/Output Start-Up Characteristic at Full Load with Remote On

www.tracopower.com Page 2 of 8

Efficiency versus Input Voltage

Transient Response to Dynamic Load Change (25%)

Typical Input/Output Start-Up Characteristic at Full Load with Remote On

www.tracopower.com Page 5 of 8

#### Efficiency versus Input Voltage

Transient Response to Dynamic Load Change (25%)

Typical Input/Output Start-Up Characteristic at Full Load with Remote On

www.tracopower.com Page 7 of 8