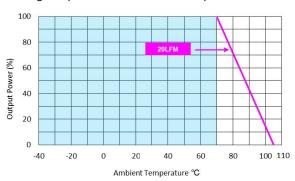

### **TMDC 10-7211H**

Efficiency versus Output Current

**Derating Output versus Ambient Temperature** 

Typical Output Ripple and Noise at Full Load

Typical Input/Output Start-Up Characteristic at Full Load

### **TMDC 10-7212H**

Efficiency versus Output Current

**Derating Output versus Ambient Temperature** 

Typical Output Ripple and Noise at Full Load

Typical Input/Output Start-Up Characteristic at Full Load

### **TMDC 10-7213H**

Efficiency versus Output Current

Efficiency versus Input Voltage

Derating Output versus Ambient Temperature

Typical Output Ripple and Noise at Full Load

Transient Response to Dynamic Load Change (25%)

# Efficiency versus Input Voltage

**Derating Output versus Ambient Temperature** 

Typical Output Ripple and Noise at Full Load

Transient Response to Dynamic Load Change (25%)

Typical Input/Output Start-Up Characteristic at Full Load

### **TMDC 10-7218H**

Efficiency versus Output Current

**Derating Output versus Ambient Temperature** 

Typical Output Ripple and Noise at Full Load

Typical Input/Output Start-Up Characteristic at Full Load

#### **Derating Output versus Ambient Temperature**

### **TMDC 10-7223H**

Efficiency versus Output Current

**Derating Output versus Ambient Temperature** 

Typical Output Ripple and Noise at Full Load

Typical Input/Output Start-Up Characteristic at Full Load

#### Efficiency versus Input Voltage

**Derating Output versus Ambient Temperature** 

Typical Output Ripple and Noise at Full Load

Typical Input/Output Start-Up Characteristic at Full Load

Typical Input/Output Start-Up Characteristic at Full Load with Remote On