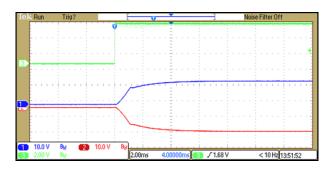

### **TMDC 10-7211H**

Efficiency versus Output Current

**Derating Output versus Ambient Temperature** 

Typical Output Ripple and Noise at Full Load

Typical Input/Output Start-Up Characteristic at Full Load

#### Efficiency versus Input Voltage

Transient Response to Dynamic Load Change (25%)

Typical Input/Output Start-Up Characteristic at Full Load with Remote On

www.tracopower.com Page 1 of 8