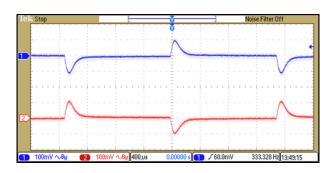

### Typical Output Ripple and Noise at Full Load

Typical Input/Output Start-Up Characteristic at Full Load