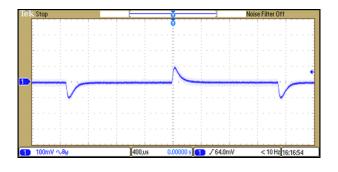

### **TMDC 10-7211H**

Efficiency versus Output Current

**Derating Output versus Ambient Temperature** 

Typical Output Ripple and Noise at Full Load

Typical Input/Output Start-Up Characteristic at Full Load

### **TMDC 10-7212H**

Efficiency versus Output Current

**Derating Output versus Ambient Temperature** 

Typical Output Ripple and Noise at Full Load

Typical Input/Output Start-Up Characteristic at Full Load

### **TMDC 10-7218H**

Efficiency versus Output Current

**Derating Output versus Ambient Temperature** 

Typical Output Ripple and Noise at Full Load

Typical Input/Output Start-Up Characteristic at Full Load

### **TMDC 10-7223H**

Efficiency versus Output Current

**Derating Output versus Ambient Temperature** 

Typical Output Ripple and Noise at Full Load

Typical Input/Output Start-Up Characteristic at Full Load

#### Efficiency versus Input Voltage

**Derating Output versus Ambient Temperature** 

Typical Output Ripple and Noise at Full Load

Typical Input/Output Start-Up Characteristic at Full Load

Typical Input/Output Start-Up Characteristic at Full Load with Remote On