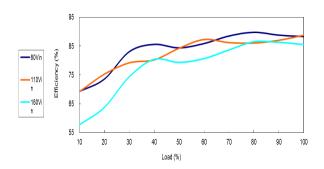

### **TMDC 10-7211H**

Efficiency versus Output Current

**Derating Output versus Ambient Temperature** 

Typical Output Ripple and Noise at Full Load

Typical Input/Output Start-Up Characteristic at Full Load

### **TMDC 10-7212H**

Efficiency versus Output Current

**Derating Output versus Ambient Temperature** 

Typical Output Ripple and Noise at Full Load

Typical Input/Output Start-Up Characteristic at Full Load

### **TMDC 10-7213H**

Efficiency versus Output Current

Efficiency versus Input Voltage

Derating Output versus Ambient Temperature

Typical Output Ripple and Noise at Full Load

Transient Response to Dynamic Load Change (25%)

### **TMDC 10-7215H**

Efficiency versus Output Current

# Efficiency versus Input Voltage

**Derating Output versus Ambient Temperature** 

Typical Output Ripple and Noise at Full Load

Transient Response to Dynamic Load Change (25%)

Typical Input/Output Start-Up Characteristic at Full Load

### **TMDC 10-7218H**

Efficiency versus Output Current

**Derating Output versus Ambient Temperature** 

Typical Output Ripple and Noise at Full Load

Typical Input/Output Start-Up Characteristic at Full Load

### **TMDC 10-7222H**

Efficiency versus Output Current

### **TMDC 10-7223H**

Efficiency versus Output Current

**Derating Output versus Ambient Temperature** 

Typical Output Ripple and Noise at Full Load

Typical Input/Output Start-Up Characteristic at Full Load

### **TMDC 10-7225H**

Efficiency versus Output Current