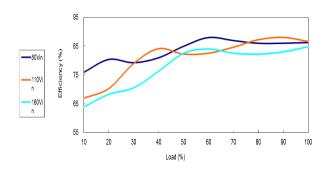

### **TMDC 10-7211H**

Efficiency versus Output Current

**Derating Output versus Ambient Temperature** 

Typical Output Ripple and Noise at Full Load

Typical Input/Output Start-Up Characteristic at Full Load

### **TMDC 10-7212H**

Efficiency versus Output Current

**Derating Output versus Ambient Temperature** 

Typical Output Ripple and Noise at Full Load

Typical Input/Output Start-Up Characteristic at Full Load

### **TMDC 10-7218H**

Efficiency versus Output Current

**Derating Output versus Ambient Temperature** 

Typical Output Ripple and Noise at Full Load

Typical Input/Output Start-Up Characteristic at Full Load

### **TMDC 10-7223H**

Efficiency versus Output Current

**Derating Output versus Ambient Temperature** 

Typical Output Ripple and Noise at Full Load

Typical Input/Output Start-Up Characteristic at Full Load