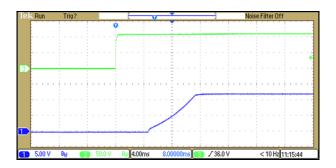

### **TMDC 10-7211H**

Efficiency versus Output Current

**Derating Output versus Ambient Temperature** 

Typical Output Ripple and Noise at Full Load

Typical Input/Output Start-Up Characteristic at Full Load

### **TMDC 10-7212H**

Efficiency versus Output Current

**Derating Output versus Ambient Temperature** 

Typical Output Ripple and Noise at Full Load

Typical Input/Output Start-Up Characteristic at Full Load

### **TMDC 10-7218H**

Efficiency versus Output Current

**Derating Output versus Ambient Temperature** 

Typical Output Ripple and Noise at Full Load

Typical Input/Output Start-Up Characteristic at Full Load

### **TMDC 10-7223H**

Efficiency versus Output Current

**Derating Output versus Ambient Temperature** 

Typical Output Ripple and Noise at Full Load

Typical Input/Output Start-Up Characteristic at Full Load