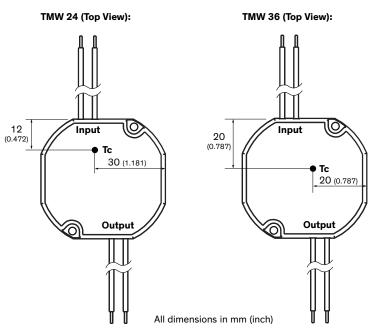

#### Temperature measuring point Tc

For reliable over temperature protection we are measuring the power supplies temperature continously on the hottest spot. This part is called **Tc** and is located at the outside of the casing.