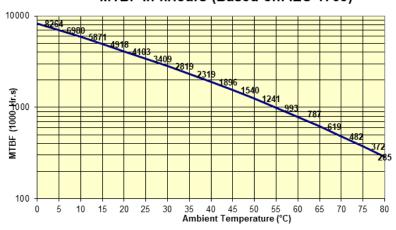

#### MTBF for open mounting with natural convection cooling

## MTBF in kHours (Based on: IEC-1709)