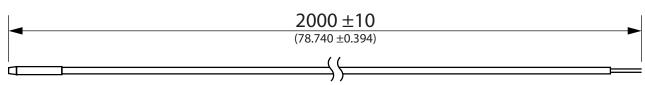

## All dimensions in mm (inch)

| Order code | Cable                                      | Sensor                                                            | Weight |
|------------|--------------------------------------------|-------------------------------------------------------------------|--------|
| TBL-BC-TS1 | 1 pair / 22 AWG / 7×30 AWG / Tinned Copper | $R_{25} = 4.7 \text{ kOhm} / B_{25/100} = 3950 \text{ K} \pm 3\%$ | 30 g   |