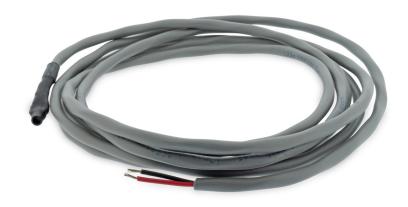

Accessory TBL-BC-TS1

## **Temperature Sensor**

## All dimensions in mm (inch)

| Order code | Cable                                      | Sensor                                                            | Weight |
|------------|--------------------------------------------|-------------------------------------------------------------------|--------|
| TBL-BC-TS1 | 1 pair / 22 AWG / 7×30 AWG / Tinned Copper | $R_{25} = 4.7 \text{ kOhm} / B_{25/100} = 3950 \text{ K} \pm 3\%$ | 30 g   |