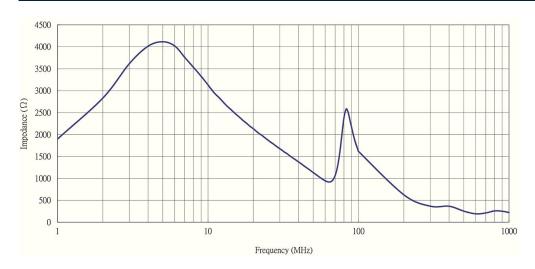

## **II TRACO POWER**

## **Common Mode Choke**

**TCK-026** 

| Order Code                | TCK-026                                 |
|---------------------------|-----------------------------------------|
| Inductance (each winding) | <b>373 μH ±35%</b> (at 100 kHz / 20 mV) |
| Impedance (DCR)           | 36 mΩ max.                              |
| Rated Current             | 3 A max.                                |
| Rated Voltage             | 500 VDC max. (between windings)         |
| Operating Temperature     | -40°C to +105°C                         |
| RoHS Exemptions           | No Exemptions                           |



## Impedance Curve



## **Outline Dimensions**



| <b>Dimensions</b> [mm] |            |
|------------------------|------------|
| Α                      | 11.5 max.  |
| В                      | 11.5 max.  |
| С                      | 8.8 max.   |
| D                      | 2.5 min.   |
| E                      | 7.62 ±0.2  |
| F                      | 7.62 ±0.2  |
| G                      | ø 0.6 ±0.1 |

All specifications valid at +25°C, unless otherwise stated.



Specifications can be changed without notice.