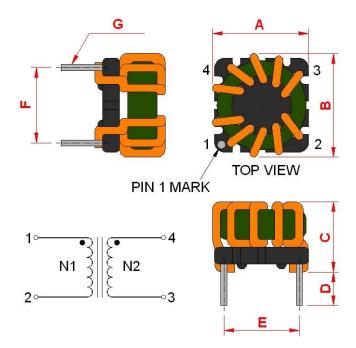

## **Outline Dimensions**

| <b>Dimensions</b> [mm] |            |
|------------------------|------------|
| Α                      | 11.5 max.  |
| В                      | 11.5 max.  |
| С                      | 8.8 max.   |
| D                      | 2.5 min.   |
| E                      | 7.62 ±0.2  |
| F                      | 7.62 ±0.2  |
| G                      | ø 0.6 ±0.1 |