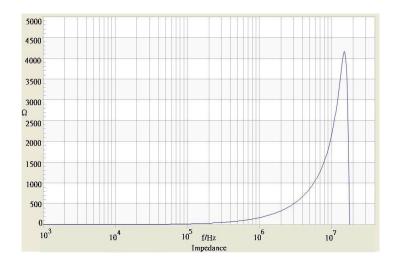

## **Common Mode Choke**

**TCK-103** 

| Order Code                | TCK-103                               |
|---------------------------|---------------------------------------|
| Inductance (each winding) | <b>285 μH ±35%</b> (100 kHz / 100 mV) |
| Impedance (DCR)           | 6 mΩ max.                             |
| Rated Current             | 16 A max.                             |
| Rated Voltage             | 500 VDC max. (between windings)       |
| Operating Temperature     | -40°C to +105°C                       |
| RoHS Exemptions           | No Exemptions                         |



## Impedance Curve



## **Outline Dimensions**



| Dimensions [mm] |           |
|-----------------|-----------|
| Α               | 16.0 max. |
| В               | 16.0 max. |
| С               | 15 max.   |
| D               | 3.6±0.3   |
| E               | 10.0 ±0.3 |
| F               | 7.4 ±0.3  |
| G               | ø 0.8     |

All specifications valid at +25°C, unless otherwise stated.



Specifications can be changed without notice.