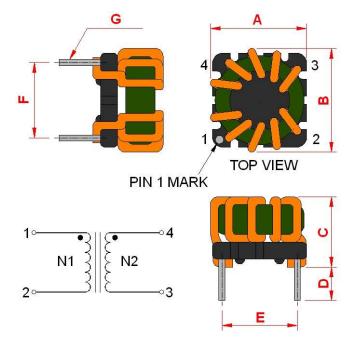

## **Outline Dimensions**

| Dimensions [mm] |           |
|-----------------|-----------|
| Α               | 16.0 max. |
| В               | 16.0 max. |
| С               | 15 max.   |
| D               | 3.6±0.3   |
| E               | 10.0 ±0.3 |
| F               | 7.4 ±0.3  |
| G               | ø 0.8     |