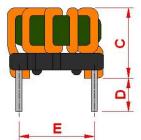

### **Outline Dimensions**

<u></u>}∥ξ №2

N1

10

2°

-4

•3

© Copyright 2024 Traco Electronic AG

#### Specifications can be changed without notice. Rev. February 7, 2024 Page 1 / 1

Dimensions [mm]

16.0 max.

16.0 max.

15.0 max.

 $4.0 \pm 0.3$ 

 $10.0 \pm 0.3$ 

7.4 ±0.3

Ø0.8 ±0.1

Α

В

С

D

Е

F

G