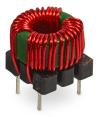

# **Common Mode Choke**

| Order Code                | TCK-177                                  |
|---------------------------|------------------------------------------|
| Inductance (each winding) | <b>398 μH ±35%</b> (at 100 kHz / 100 mV) |
| Impedance (DCR)           | 9 mΩ max.                                |
| Rated Current             | 10.05 A max.                             |
| Rated Voltage             | 500 VDC max. (between windings)          |
| Operating Temperature     | -40°C to +105°C                          |
| RoHS Exemptions           | No Exemptions                            |

# TCK-177