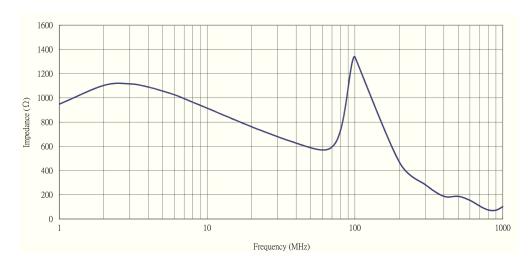

# **TRACO POWER**

# **Common Mode Choke**

| Order Code                | TCK-177                                  |
|---------------------------|------------------------------------------|
| Inductance (each winding) | <b>398 μH ±35%</b> (at 100 kHz / 100 mV) |
| Impedance (DCR)           | 9 mΩ max.                                |
| Rated Current             | 10.05 A max.                             |
| Rated Voltage             | 500 VDC max. (between windings)          |
| Operating Temperature     | -40°C to +105°C                          |
| RoHS Exemptions           | No Exemptions                            |



#### Impedance Curve



### **Outline Dimensions**



<u></u>}∥ξ №2

N1

10

2°



-4

•3

© Copyright 2024 Traco Electronic AG



#### Specifications can be changed without notice. Rev. February 7, 2024 Page 1 / 1

Dimensions [mm]

16.0 max.

16.0 max.

15.0 max.

 $4.0 \pm 0.3$ 

 $10.0 \pm 0.3$ 

7.4 ±0.3

Ø0.8 ±0.1

Α

В

С

D

Е

F

G

# TCK-177