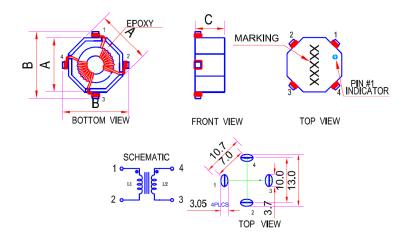

## **Outline Dimensions**

| Dimensions [mm] |           |
|-----------------|-----------|
| Α               | 9.2 max.  |
| В               | 11.8 max. |
| С               | 5.0 max.  |
| Marking         | 470UH     |