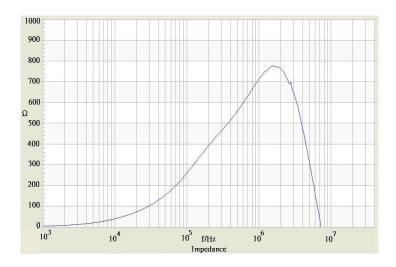

## **Common Mode Choke**

**TCK-090** 

| Order Code                | TCK-090                                 |
|---------------------------|-----------------------------------------|
| Inductance (each winding) | <b>470 μH ±25%</b> (at 10 kHz / 100 mV) |
| Impedance (DCR)           | 60 mΩ max.                              |
| Rated Current             | 1 A max.                                |
| Rated Voltage             | 500 VDC max. (between windings)         |
| Operating Temperature     | -40°C to +105°C                         |
| RoHS Exemptions           | No Exemptions                           |
| Overview Link             | www.tracopower.com/overview/tck-090     |



## Impedance Curve



## **Outline Dimensions**



| Dimensions [mm] |           |
|-----------------|-----------|
| Α               | 9.2 max.  |
| В               | 11.8 max. |
| С               | 5.0 max.  |
| Marking         | 470UH     |

All specifications valid at +25°C, unless otherwise stated.