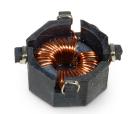

## **Common Mode Choke**

**TCK-090** 

| Order Code                | TCK-090                                 |
|---------------------------|-----------------------------------------|
| Inductance (each winding) | <b>470 μH ±25%</b> (at 10 kHz / 100 mV) |
| Impedance (DCR)           | 60 mΩ max.                              |
| Rated Current             | 1 A max.                                |
| Rated Voltage             | 500 VDC max. (between windings)         |
| Operating Temperature     | -40°C to +105°C                         |
| RoHS Exemptions           | No Exemptions                           |
| Overview Link             | www.tracopower.com/overview/tck-090     |