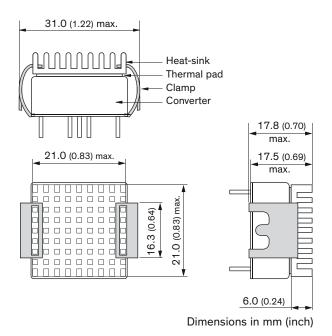

|
|-------------------|---------------------------------------------------|
| Compatible with   | THL 10, THL 10WI, THL 15WI, THL 20WI, THL 25, THL |
|                   | 25WI, THL 30WI                                    |
| Thermal Impedance | Please refer to converter datasheets              |
| Package Content   | Heatsink, thermal pad and 2 clamps                |
| Material          | Aluminum                                          |
| Surface Finish    | Anodized (black)                                  |
| Weight            | 2 g (without converter)                           |
| RoHS Exemptions   | No Exemptions                                     |
| Overview Link     | www.tracopower.com/overview/thl-hs1               |



## **Outline Dimensions**



© Copyright 2024 Traco Electronic AG