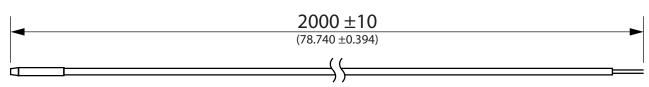

## **Temperature Sensor**

All dimensions in mm (inch)

| Order code | Cable                                      | Sensor                                                          | Weight |
|------------|--------------------------------------------|-----------------------------------------------------------------|--------|
| TSP-TS     | 1 pair / 22 AWG / 7×30 AWG / Tinned Copper | $R_{25} = 10 \; kOhm \; / \; B_{25/100} = 3988 \; K \; \pm 1\%$ | 30 g   |