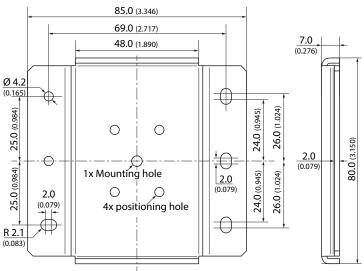

### **Outline Dimensions**

#### **Mechanical Drawing**

All dimensions in mm (inch) Tolerance: ±0.3 (±0.012)